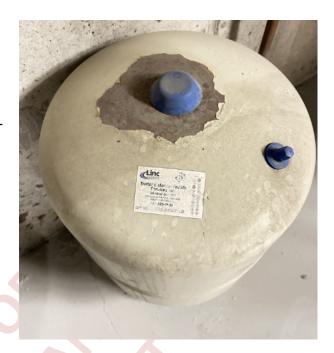

This is considered a safety of life device as its purpose is to bring in fresh air in place of exhausted CO gases

Please see quote # 2721 .....\$422.50+GST

During our recent mechanical equipment survey it was noted the expansion tank serving the domestic hot water heaters is out of calibration and showing signs of ware. We recommend this tank be replaced.

The domestic expansion tank role is to absorb expansion of the potable water as it is heating to prevent stress on the domestic water heaters and piping.

Please see quote # 2718 ......\$926.83+GST

| EQUIPMENT                 | COMPLETED  | COMMENTS                                                                                                     |
|---------------------------|------------|--------------------------------------------------------------------------------------------------------------|
| FORCE-FLOW (x1)           | <b>()</b>  | Front Entries                                                                                                |
| Condition                 | OK         |                                                                                                              |
| Controls                  | OK         | Setting 15 °C                                                                                                |
|                           |            |                                                                                                              |
| BASEBOARD CONVECTORS (x2) |            | Stairwells                                                                                                   |
| Condition                 | OK         |                                                                                                              |
| Controls                  | OK         | Setting 15 °C                                                                                                |
|                           |            |                                                                                                              |
| PARKADE MUA#1             | ATTN REQ'D | Engineered Air 10/24 Make Up Air unit is in a fault condition, requires further trouble shooting to diagnose |
| Pilot / Burner            | N/A        | ☐ FIRED OK                                                                                                   |
| Controls                  | OK         | Discharge 10 °C                                                                                              |
| Filter (x9) 20x22x2       | OK         |                                                                                                              |
| Blower / Bearings         | OK         |                                                                                                              |
| Belt (x1) BX-30           | OK         |                                                                                                              |
| EF#1                      |            | Cook 180ACE                                                                                                  |
| Condition                 | OK         |                                                                                                              |
| Belt (x1) A16             | OK         |                                                                                                              |
| DHWT #1                   |            | Bradford White                                                                                               |
| Pilot / Ignition / Burner | OK         | ⊠ Fired OK                                                                                                   |
| Condition                 | OK         |                                                                                                              |
| Controls                  | OK         | T-Stat 140 °F                                                                                                |
| Relief                    | OK         | Watts 140XL                                                                                                  |
|                           |            |                                                                                                              |

| EQUIPMENT                 | COMPLETED  | COMMENTS                                                                          |  |
|---------------------------|------------|-----------------------------------------------------------------------------------|--|
|                           |            |                                                                                   |  |
| DHWT #2                   |            | Bradford White                                                                    |  |
| Pilot / Ignition / Burner | OK         | ⊠ Fired OK                                                                        |  |
| Condition                 | OK         |                                                                                   |  |
| Controls                  | OK         | T-Stat 140 °F                                                                     |  |
| Relief                    | OK         | Watts 140XL                                                                       |  |
| Venting                   | OK         |                                                                                   |  |
| HEATING BOILER            |            | RBI                                                                               |  |
| Condition                 | OK         |                                                                                   |  |
| Controls                  | OK         | Setpoint 150 °F                                                                   |  |
| Pilot / Ignition / Burner | OK         | ⊠ Fired OK                                                                        |  |
| Venting                   | OK         |                                                                                   |  |
|                           |            |                                                                                   |  |
| Domestic Expansion Tank   |            | Extrol                                                                            |  |
| Condition                 | ATTN REQ'D | 10/24 expansion tank is out of calibration due to condition recommend replacement |  |
| Leaks                     | OK         | 1                                                                                 |  |
|                           |            |                                                                                   |  |
|                           |            |                                                                                   |  |