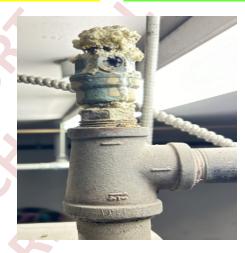

#### **COMMENTS:**

Urgent / Immediate

Important / Soon

Significant / Schedulable

Information / Completed

The automatic air vents serving all the unit heaters in the parkade are built up with calcium indicating a previous leak and preventing correct operation.

These vents should be replaced to allow for air removal form the heating system.

Please see quote # 2715 .....\$634+GST

The make up air unit serving the parade ventilation system is in alarm and needs further trouble shooting to diagnose issue.