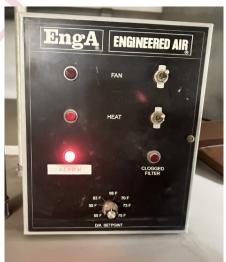

These vents should be replaced to allow for air removal form the heating system.

Please see quote # 2715 .....\$634+GST

The make up air unit serving the parade ventilation system is in alarm and needs further trouble shooting to diagnose issue.

This is considered a safety of life device as its purpose is to bring in fresh air in place of exhausted CO gases

Please see quote # 2721 .....\$422.50+GST

During our recent mechanical equipment survey it was noted the expansion tank serving the domestic hot water heaters is out of calibration and showing signs of ware. We recommend this tank be replaced.